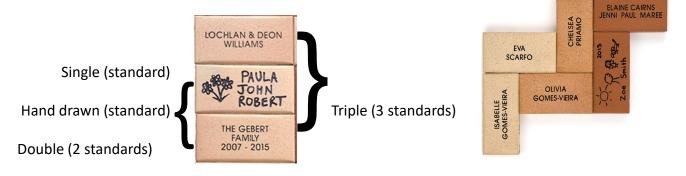

# 150th Anniversary 2020

Bellingen Public School turns 150 years old this year and as part of our celebration we would like to invite families and friends both past and present to become involved in our engraved paver anniversary walkway and garden. Single, double and triple pavers can be engraved with a family name or individual students name and date or with a simple hand drawing. The pavers will be laid in an outdoor recreational space to improve the overall amenity of the school. You can view a you tube presentation from Design A Brick at <a href="http://youtu.be/OLTLBIND5Ig">http://youtu.be/OLTLBIND5Ig</a>.

Please complete the Following forms carefully and make your payment to Bellingen Public School P&C by either direct debit (details below) or cash with your form returned to the school or post to 42 William Street, Bellingen. Below you will see some samples of how the payers would look.

Date Due: JUNE 10, 2020

**OPTION 1:** A payment of \$30 provides you with a standard personalised engraved paver (3 lines). **OPTION 2:** A payment of \$60 provides you with 2 standard personalised engraved pavers (6 lines). **OPTION 3:** A payment of \$90 provides you with 3 standard personalised engraved pavers (9 lines).

**OPTION 4:** A payment of \$40 provides you with a hand drawn engraved paver.

You can either include your money in cash with the return of your form or finalise a direct deposit to the P&C account at the BCU, BSB: 533000 Account Number: 82311. Add s11 if you are transferring from BCU. Please reference with your surname.